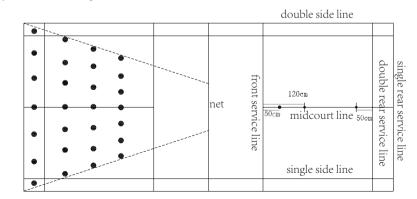

#### 4. Commonly used pattern parameters

| Mode            | Machine position           | Lifting height | Elevation angle | Speed | Frequenc |
|-----------------|----------------------------|----------------|-----------------|-------|----------|
| Parellel        | 0.5m to front service line | 1.4m           | Micro-high      | 100   | 60       |
| High clear ball | 0.5m to front service line | 2.25m          | Highest         | 100   | 60       |
| Smash ball      | 0.5m to front service line | 2.25m          | Lowest          | 140   | 60       |
| Random ball     | 0.5m to front service line | 1.4m           | Flat high above | 100   | 60       |
| Net ball        | 0.5m to rear service line  | 1.4m           | Micro-high      | 30~40 | 60       |

Note: Any transfer according to actual demand (machine location see below sketch)

Note:The point of fall depends on the ball material and the position of the machine. Different setting has a slight deviation.