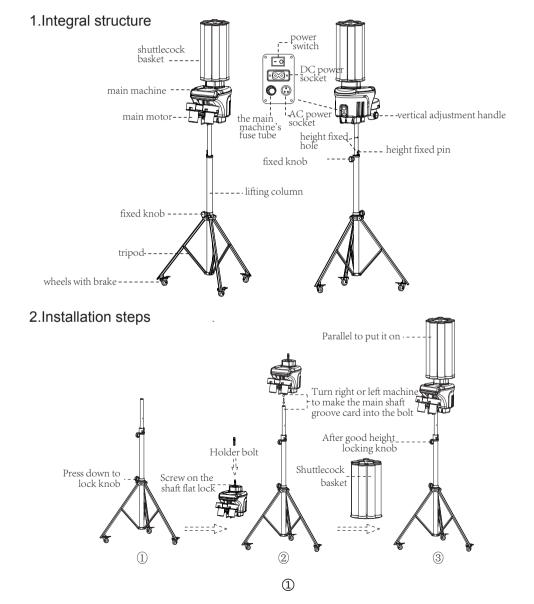

------------------------------------------|------------|-------------------|--|--|--|--|
| Capacity                     | 180PCS                                                               | Speed      | 20-140km/h        |  |  |  |  |
| Power                        | 75W                                                                  | Frequency  | 1.2-4.5s/shuttle  |  |  |  |  |
| Height of<br>shooting window | min height above the floor:140cm<br>max height above the floor:225cm | Elevation  | 35°~-18° (manual) |  |  |  |  |
| Lifting system               | 0-70cm can be adjusted by manual                                     | Horizontal | 33° (by remote)   |  |  |  |  |

# NO.1 Part list of machine

Please check the parts according to the following list when the machine unpacked.





# NO.2 using instructions

### 1.Lifting instructions



position above yellow warning

### 2.Introduction of remote control panel



### 3.Instructions of remote control

| (1) Power swith:          | Press the button 3 seconds to start the remote and then press another 3 seconds to close the remote.                                                                                                                                                                             |  |  |  |
|---------------------------|----------------------------------------------------------------------------------------------------------------------------------------------------------------------------------------------------------------------------------------------------------------------------------|--|--|--