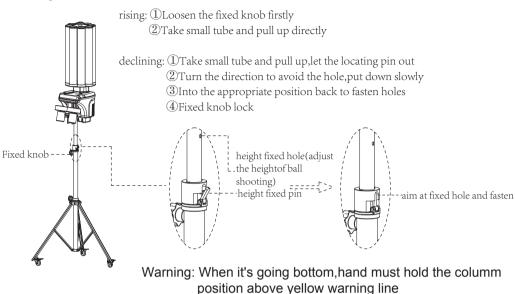

------------------|--|--|--|--|
| Capacity                     | 180PCS                                                               | Speed      | 20-140km/h        |  |  |  |  |
| Power                        | 75W                                                                  | Frequency  | 1.2-4.5s/shuttle  |  |  |  |  |
| Height of<br>shooting window | min height above the floor:140cm<br>max height above the floor:225cm | Elevation  | 35°~-18° (manual) |  |  |  |  |
| Lifting system               | 0-70cm can be adjusted by manual                                     | Horizontal | 33° (by remote)   |  |  |  |  |

# NO.1 Part list of machine

Please check the parts according to the following list when the machine unpacked.





# NO.2 using instructions

### 1.Lifting instructions



position above yellow warning

### 2.Introduction of remote control panel



### 3.Instructions of remote control

| (1) Power swith:          | Press the button 3 seconds to start the remote and then press another 3 seconds to close the remote.                                                                                                                                                                             |  |  |  |
|---------------------------|----------------------------------------------------------------------------------------------------------------------------------------------------------------------------------------------------------------------------------------------------------------------------------|--|--|--|
| 2 Start/stop:             | Press one time to work,on