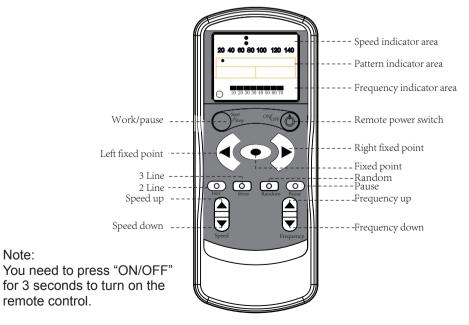

### 2.Introduction of remote control panel

### 3.Instructions of remote control

| (1) Power swith:          | Press the button 3 seconds to start the remote and then press another 3 seconds to close the remote.                                                                                                                                                                             |  |  |  |
|---------------------------|----------------------------------------------------------------------------------------------------------------------------------------------------------------------------------------------------------------------------------------------------------------------------------|--|--|--|
| 2 Start/stop:             | Press one time to work,one time again to stop.                                                                                                                                                                                                                                   |  |  |  |
| ③ Fixed point:            | Press one time to enter the fixed point(note: left fixed point,right fixed point, can adjust the direction).                                                                                                                                                                     |  |  |  |
| ④2 Line button:           | Press one time to start the 2 line function.                                                                                                                                                                                                                                     |  |  |  |
| 53 Line button:           | Press one time to start the 3 line function.                                                                                                                                                                                                                                     |  |  |  |
| ⑥Random button:           | Press one time to start the random function.                                                                                                                                                                                                                                     |  |  |  |
| ⑦Frequency on/off button: | Press one time to pause the machine.                                                                                                                                                                                                                                             |  |  |  |
| Note:Machine location:    | you can choose the machine location according different functions(such as<br>you can put the machine close to the boundary line when you play net ball;<br>or you can put the machine close to the front service line when you play<br>backcourt deep clear ball or drop ball ). |  |  |  |
| Note:                     |                                                                                                                                                                                                                                                                                  |  |  |  |

#### Note:

Turn on remote: the machine is designed with shooting delay function, press "ON/OFF" button in order to start the remote. the machine will shoot automatically after 5 seconds when press "Start/stop", do not stand in front of the machine avoiding accident.