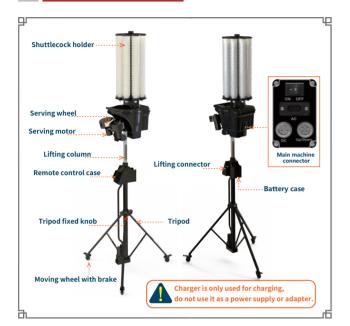

# Parts list(Standard)

| 1.Remote control 1pcs                | 2. One pair of battery for remote control |  |
|--------------------------------------|-------------------------------------------|--|
| 3.Lithium battery 1pcs               | 4.Lift control cable 1pcs                 |  |
| 5.AC and DC cord 1pcs                | 6. 12VDC battery charger 1pcs             |  |
| 7.Square pin of shuttles holder 1pcs | 8.Shuttles holder 1pcs                    |  |
| 9.Spanner 1pcs                       | 10.Allen wrench 2pcs                      |  |
| 11.Tripod 1pcs                       | 12.Manual 1pcs                            |  |
| 13.Warranty card 1pcs                |                                           |  |

## **Product Structure**