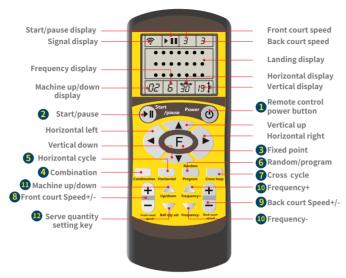

### Remote Control Button instructions

Note: please long press the power switch for 6S to initialization of remote controller Automatically within 30S after the machine is power up. any operation is invalid if the remoter without initalized, the maximum of 16 remoters can be matched.

#### Remote control introduction >>

- 1.Power button: Long press switch button for 3s to start, 3s to turn off.
- 2.Start/Pause button: Press once for pause, once again for re-work.
- 3.Fixed mode F button: (1) Press "F" button to enter into fixed point mode, 1 default point; (2)Long press the "F" button on the remote control for 3 seconds to save the programmed fixed-point parameter; (3) Long press the "F" buttonof the remote control for 8 seconds, and the default parameters of the remote control will be restored to the factory setting.
- 4.Combination mode button: (1) Press the "combination mode" button to enter the combination mode. The equipment serves according to the point position displayed on the remote control. In this mode, Frequency, Front court speed,back court speed and lifting can be adjuste; (2) Press the first square ball; Press the second medium shallow square ball; Press the third medium deep square ball; Press four vertical two-point cycles.
- 5. Horizontal cycle button: Short press the horizontal cycle key of the remote control, and press the horizontal random cycle for the first time; For the second time, press the wide two-point ball cycle; Press the middle two-point ball cycle for the third time; Press the narrow two-point ball cycle for the fourth

time; Press the three-point ball cycle for the Fifth time; Press the front court ball horizontal random for the sixth time; Press the back court ball horizontal random cycle for the seventh time.

- 6.Random / program button: (1) Short press "random / program " on the remote control to enter the random serve of the whole court. In this mode, the serve speed and frequency can be adjusted, the number of balls can not be adjusted.(2) Short press "random / program" on the remote control for the second, third and fourth times to switch the default three groups of programming settings. Speed, frequency and ball count can be adjusted. (3)Long press "random / program" on the remote control to enter the user-defined programming mode. You can set up 21 landing points in the field. Press the up, down, left and right keys to adjust the landing point position, press " F " key to confirm, press Cancel again, long press to cancel all programming landing points. Short press "random/program" button to save and exit the programming mode.
- 7.Cross cycle button: Press "cross loop" on the remote control, and the medium shallow left deep ball for the first time: Press the medium deep press left shallow ball for the second time; Press the medium deep right shallow ball for the third time; Press the medium shallow right deep ball for the fourth time; Press the left deep right shallow ball for the fifth time; Press the left shallow right deep ball for the sixth time.
- 8.Front court speed+/- button: when the lifting is 1, gears 1-5grade adjustable; when the lifting is 2, 1-6 grade adjustable.
- 9.Back court speed+/- button: 1-5 grade adjustable.
- 10.Frequency +/- button: 1-9 grade adjustable.
- 11.Machine up/down button: Adjust the height of the head.
- (display 1 is down and display 2 is up)
- 12. Number of balls button: Adjust the number of placement serves.

(Ball count 1-10 optional)