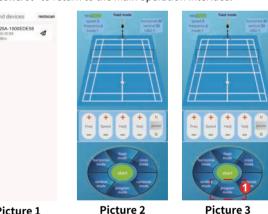

#### **APP Introduction**

- 1. Download and install "SS-Link" APP. (Note: Scan the OR code on the manual to download and install.)
- 2.Turn on the bluetooth.
- 3. Open "SS-Link", it would scan the current available devices automatically.(Picture 1)
- 4.Click"SS-S4025A..." to connect with machine, it will enter to APP operation page. (Picture 2)