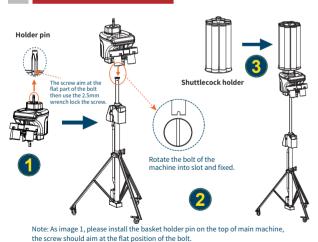

### Product Installation

Note: You can adjust the width of

two plates to keep shuttle clipping flue