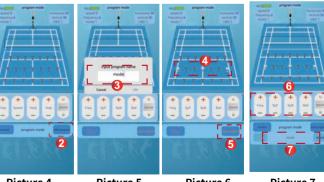

#### Programming mode operation steps

- 1.Point " add program", enter the self-defined programming name, and then click " " on the screen to select the ball dropping point, Then point "save ".(Picture 3, 4, 5, 6)
- 2.Click the " mode " of the program just edited and saved, and then set the front court speed, back court speed, frequency, rise and fall and the number of balls. (Figure 7)
- 3.Click "control" to return to the main operation interface.